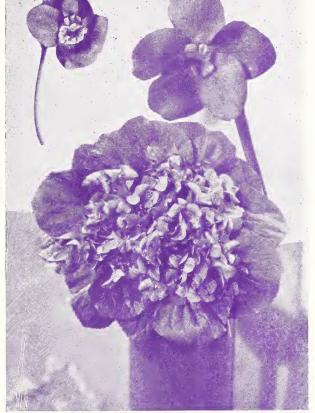

"MRS. DAVID LLOYD GEORGE" Left above-Detail showing double center. Right above-Actual size of blooms.

## SINGLE FRAGRANT VIOLETS

MRS, DAVID LLOYD GEORGE

A new single Violet with Princess of Wales parentage. Very large fragrant flowers in long stems, the flower being distinguished by its multicolored center. Many gold and silver medals awarded to this variety attest its standing as the best single Violet of today. (See picture above)